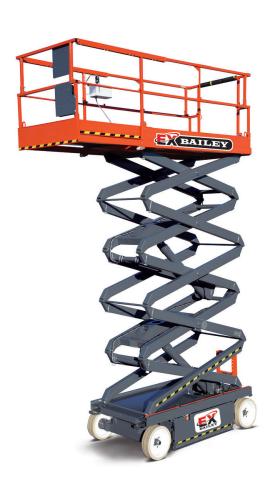

## 3246EX EXPLOSION PROOF SCISSOR LIFT

| SECIFICATIONS                    |                      |             |
|----------------------------------|----------------------|-------------|
| Working Height                   | 38 ft                | 11.6 m      |
| Raised Platform Height           | 32 ft                | 9.8 m       |
| Lowered Platform Height          | 48.5 in              | 1.2 m       |
| Platform Size (inside)           | 42 x 84 in           | 1.1 x 2.1 m |
| Platform Capacity                | 700 lbs              | 318 kg      |
| Overall Width                    | 46 in                | 1.2 m       |
| Overall Length                   | 108 in               | 2.75 m      |
| Stowed Height                    | 88 in                | 2.2 m       |
| Deck Extension                   | 4 ft                 | 1.2 m       |
| Ground Clearance (Stowed)        | 3.5 in               | 8.9 cm      |
| Ground Clearance (Raised)        | 0.75 in              | 1.9 cm      |
| Wheelbase                        | 69 in                | 1.8 m       |
| Inside Turning Radius            | 47.5 in              | 1.2 m       |
| Outside Turning Radius           | 93.5 in              | 2.4 m       |
| Drive Speed (Stowed)             | 1 mph                | 1.6 km/h    |
| Drive Speed (Raised)             | 0.5 mph              | 0.8 km/h    |
| Batteries                        | 4 x 6V 250 Amp-hr    |             |
| Charger                          | 20 Amp Automatic SCR |             |
| Specifications Subject to Change |                      |             |

## STANDARD EQUIPMENT

- 32 ft Platform Height
- 38 ft Working Height
- 42 x 84 in Platform Size
- 3.5 in Ground Clearance
- 700 lb Platform Capacity
- 4 ft Extendable Deck
- 250 lb Extendable Deck Capacity
- Proportional Drive Controls
- Battery Condition Indicator
- 250 Amp Hr Battery
- Full Height Swing Gate
- Movement Alarm