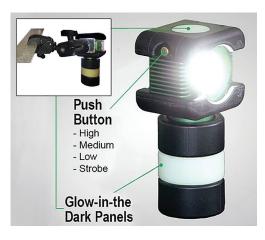

## Portable Explosion Proof Light with Articulating Clamp and 20A Plug

The BODYLight<sup>™</sup> is the 1st Explosion Proof Rechargeable Battery-Powered LED Light in the World to be ETL certified by an OSHA approved Nationally Recognized Testing Laboratory (NRTL) Intertek. It boast ~3.5hrs runtime with 2,500± lumens on High (task specific mode). This LED work light is more than just a flashlight, it is built for industrial services. The BODYLight<sup>™</sup> is machined from solid blocks of 6061-T6 Aluminum for durability. They are also polyurethane wrapped with protective bumpers and glow-in-the-dark paneling for added safety.