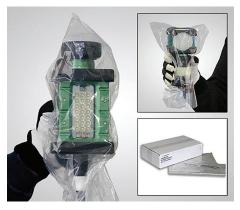

The BODYLight<sup>™</sup> is machined from solid blocks of 6061-T6 Aluminum for durability. They are also polyurethane wrapped with protective bumpers and glow-in-the-dark paneling for added safety.



## Portable Explosion Proof Light with High Profile/Long Handle and 15A Plug

Portable Explosion Proof LED Work Light, the ultimate portable explosion proof light designed for small or confined spaces, wet locations and hazardous environments. Like it's bigger brother the BRICK®, the BRICKette™ packs a level of versatility and durability like no other light. Designed to meet the needs in a variety of applications & industries such as aerospace, oil & gas, inspection, paint & blast, confined spaces and so much more. Part of the KICK-IT TOUGH™ LED Safety Lights from Western Technology, Inc.



Protective Bags to Protect Light from Overspray