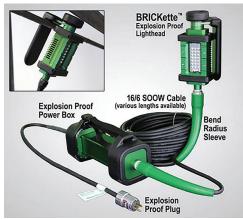

## Portable Explosion Proof Light with High Profile/Long Handle and 15A Plug

Portable Explosion Proof LED Work Light, the ultimate portable explosion proof light designed for small or confined spaces, wet locations and hazardous environments. Like it's bigger brother the BRICK®, the BRICKette™ packs a level of versatility and durability like no other light. Designed to meet the needs in a variety of applications & industries such as aerospace, oil & gas, inspection, paint & blast, confined spaces and so much more. Part of the KICK-IT TOUGH™ LED Safety Lights from Western Technology, Inc.