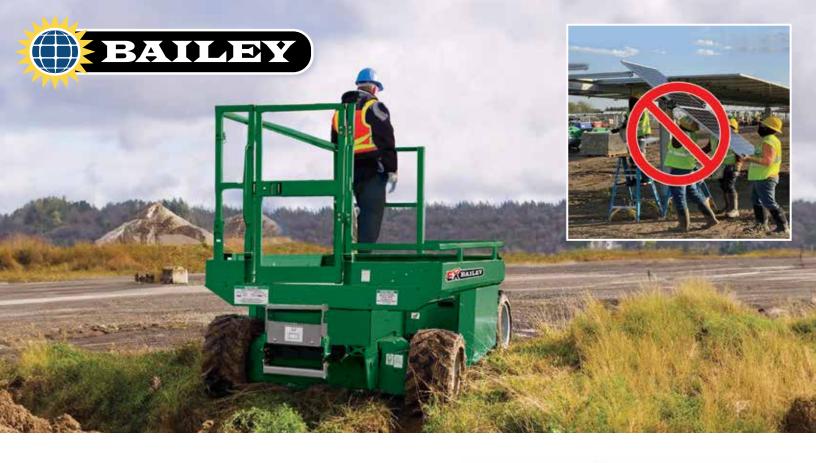

## LOW HEIGHT SCISSOR PLATFORM

| SPECIFICATIONS                   |             |              |
|----------------------------------|-------------|--------------|
| Working Height                   | 8 ft        | 2.44 m       |
| Raised Platform Height           | 5 ft        | 1.52 m       |
| Lowered Platform Height          | 3 ft        | .914 m       |
| Platform Size (outside)          | 63 x 110 in | 1.6 x 2.79 m |
| Platform Capacity                | 1.500 lbs   | 680 kg       |
| Width                            | 10 ft 3 in  | 1.75 m       |
| Length (Stowed)                  | 108 in      | 3.12 m       |
| Ground Clearance (Center)        | 9.5 in      | 1.75 m       |
| Wheelbase                        | 7 ft 6 in   | 2.29 m       |
| Inside Turning Radius            | 83 in       | 2.11 m       |
| Outside Turning Radius           | 181.2 in    | 4.6 m        |
| Drive Speed (Stowed)             | 3.5 mph     | 5.6 km/h     |
| Drive Speed (Raised)             | 0.3 mph     | 0.5 km/h     |
| Power                            | Diesel      |              |
| Specifications Subject to Change |             |              |