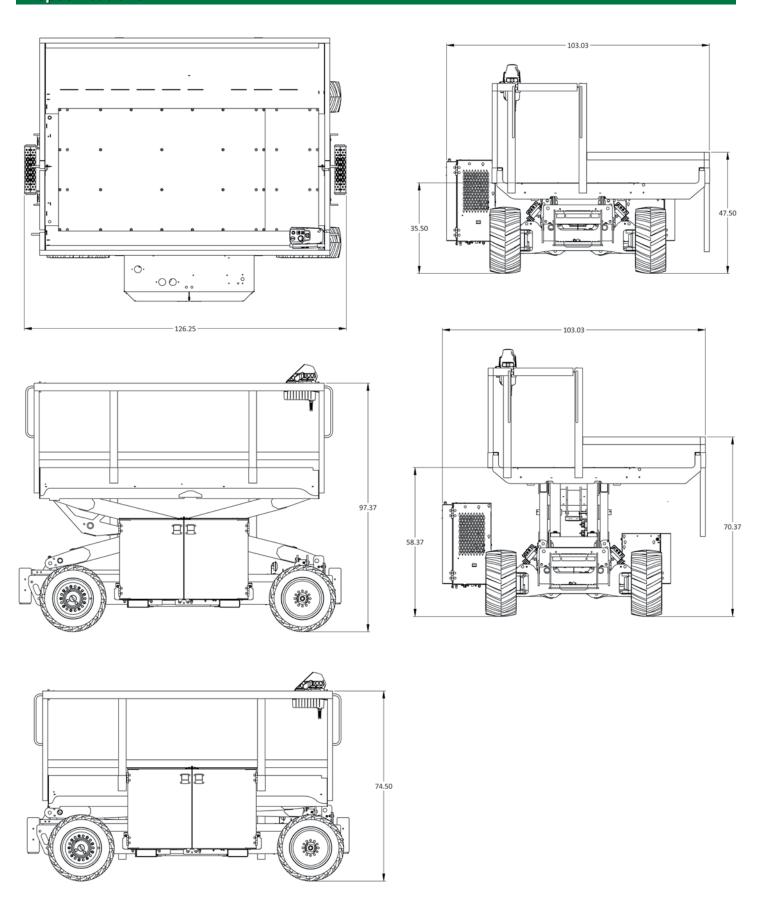

## LOW HEIGHT SCISSOR PLATFORM

| SPECIFICATIONS                   |             |              |
|----------------------------------|-------------|--------------|
| Working Height                   | 8 ft        | 2.44 m       |
| Raised Platform Height           | 5 ft        | 1.52 m       |
| Lowered Platform Height          | 3 ft        | .914 m       |
| Platform Size (outside)          | 63 x 110 in | 1.6 x 2.79 m |
| Platform Capacity                | 1.500 lbs   | 680 kg       |
| Width                            | 10 ft 3 in  | 1.75 m       |
| Length (Stowed)                  | 108 in      | 3.12 m       |
| Ground Clearance (Center)        | 9.5 in      | 1.75 m       |
| Wheelbase                        | 7 ft 6 in   | 2.29 m       |
| Inside Turning Radius            | 83 in       | 2.11 m       |
| Outside Turning Radius           | 181.2 in    | 4.6 m        |
| Drive Speed (Stowed)             | 3.5 mph     | 5.6 km/h     |
| Drive Speed (Raised)             | 0.3 mph     | 0.5 km/h     |
| Power                            | Diesel      |              |
| Specifications Subject to Change |             |              |

## Specifications: