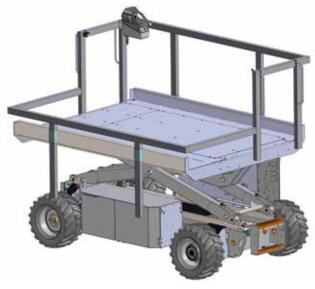

e)          | 63 x 110 in | 1.6 x 2.79 m |
| Platform Capacity                | 1.500 lbs   | 680 kg       |
| Width                            | 10 ft 3 in  | 1.75 m       |
| Length (Stowed)                  | 108 in      | 3.12 m       |
| Ground Clearance (Center)        | 9.5 in      | 1.75 m       |
| Wheelbase                        | 7 ft 6 in   | 2.29 m       |
| Inside Turning Radius            | 83 in       | 2.11 m       |
| Outside Turning Radius           | 181.2 in    | 4.6 m        |
| Drive Speed (Stowed)             | 3.5 mph     | 5.6 km/h     |
| Drive Speed (Raised)             | 0.3 mph     | 0.5 km/h     |
| Power                            | Diesel      |              |
| Specifications Subject to Change |             |              |



Platform Down and Rails Up



Platform Up and Rails Down

## Specifications: