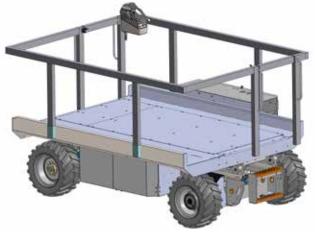

|
| Platform Size (outside)          | 63 x 110 in | 1.6 x 2.79 m |
| Platform Capacity                | 1.500 lbs   | 680 kg       |
| Width                            | 10 ft 3 in  | 1.75 m       |
| Length (Stowed)                  | 108 in      | 3.12 m       |
| Ground Clearance (Center)        | 9.5 in      | 1.75 m       |
| Wheelbase                        | 7 ft 6 in   | 2.29 m       |
| Inside Turning Radius            | 83 in       | 2.11 m       |
| Outside Turning Radius           | 181.2 in    | 4.6 m        |
| Drive Speed (Stowed)             | 3.5 mph     | 5.6 km/h     |
| Drive Speed (Raised)             | 0.3 mph     | 0.5 km/h     |
| Power                            | Diesel      |              |
| Specifications Subject to Change |             |              |



Platform Down and Rails Up



Platform Up and Rails Down

## Specifications: